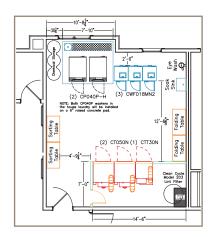

Cissell takes service to the next level with design offerings such as:

- Blueprint style drawings showing equipment placement, utility requirements and all the necessary details, such as foundation requirements and more.
- A 3D laundry view gives customers an even more in-depth view of the laundry and equipment placement.